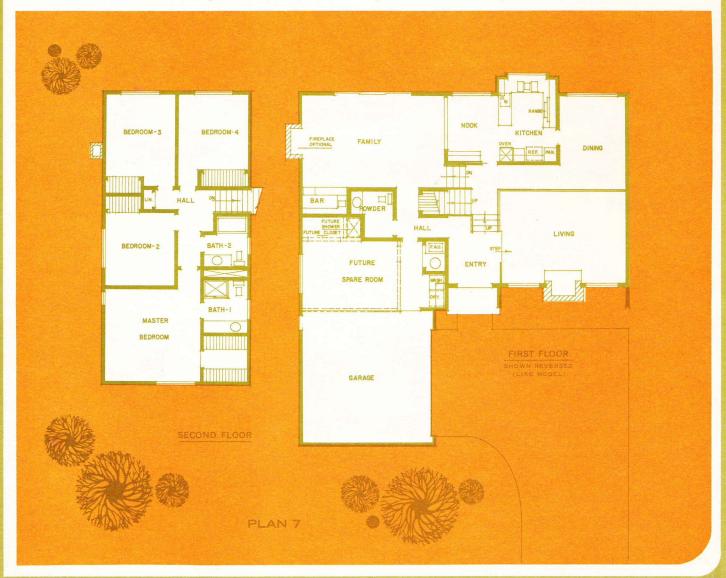

## southshorehill

TWO STORY-2,500 SQUARE FEET

3, 4 OR 5 BEDROOMS

2 BATHS

| -    |       |      |       |      |
|------|-------|------|-------|------|
| THIS | FLOOR | PLAN | INCLU | DES: |

| ☐ HANDCRAFTED DOUBLE ENTRY DOOR | RS |
|---------------------------------|----|
|---------------------------------|----|

- CERAMIC TILE ENTRY
- ☐ FAMILY ROOM WITH OPTIONAL FIREPLACE
- LARGE BREAKFAST NOOK
- ☐ SEPARATE DINING ROOM
- ☐ LARGE HOBBY AREA OR FUTURE ROOM
- WALK-IN WET BAR WITH DECORATOR CABINETS

## **INCLUDED FEATURES:**

- ☐ Large Master Bedroom Suite with Private Bath
- ☐ Luminous Ceiling in Kitchen
- ☐ Ceramic Tile Kitchen Counters
- ☐ O'Keefe & Merritt Full-size Double Oven & Cooktop ☐ Preplanned Landscaping

- ☐ Built-in TV & Telephone Outlets
- O'Keefe & Merritt Dishwasher
- ☐ Decorator Lighting Fixtures
- ☐ Gas Forced-Air Heating
- ☐ All Homes have one or more Fireplaces
- ☐ Wall-to-Wall Carpeting in Decorator Selected Areas
- ☐ Wood Shake and Tile Roofs
- ☐ Underground Utilities
- ☐ Lifetime Genuine Concrete Driveway
- ☐ Marbelene Bath Pullman Tops
- ☐ Homes Prepared for Air Conditioning