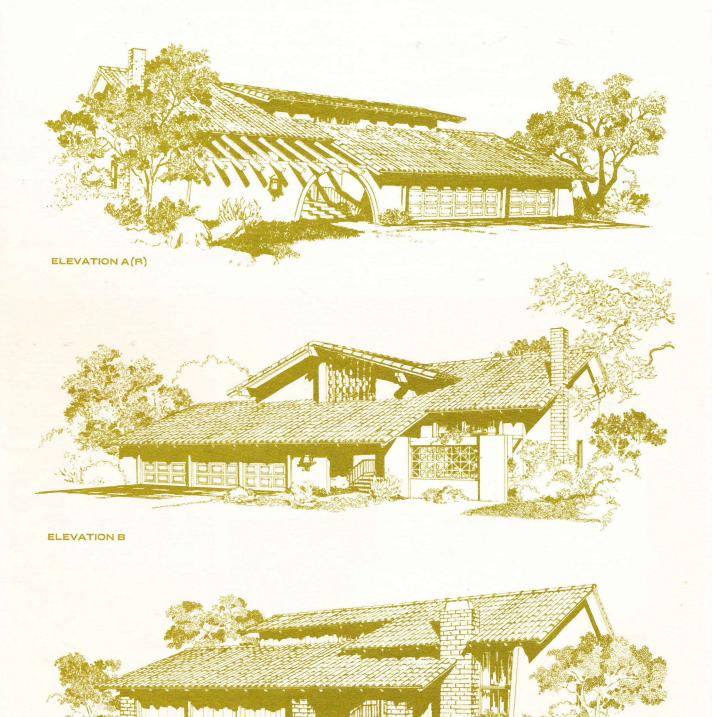

## southshorehills

Monarch Construction Co.



ELEVATION C

## southshorehills

PLAN #6 TWO STORY-2,820 SQUARE FEET 5 BEDROOMS 3 BATHS THIS FLOOR PLAN INCLUDES: ☐ Ceramic Tile Kitchen Counters ☐ HANDCRAFTED DOUBLE ENTRY DOORS O'Keefe & Merritt Full-size Double Oven & Cooktop SEPARATE FAMILY ROOM ☐ Built-in TV & Telephone Outlets SEPARATE DINING ROOM O'Keefe & Merritt Dishwasher ☐ INTERIOR SERVICE PORCH AND LAUNDRY AREA ☐ Decorator Lighting Fixtures GARDEN ENTRY COURT ☐ Gas Forced-Air Heating ☐ LARGE BREAKFAST NOOK ☐ Fireplace PANTRY ☐ Wall-to-Wall Carpeting in Decorator Selected Areas □ WET BAR WITH DECORATOR CABINETS ☐ Wood Shake and Tile Roofs ☐ 3 CAR GARAGE ☐ Underground Utilities CERAMIC TILE ENTRY ☐ Lifetime Genuine Concrete Driveway **INCLUDED FEATURES:** ☐ Marbelene Bath Pullman Tops ☐ Large Master Bedroom Suite with Private B