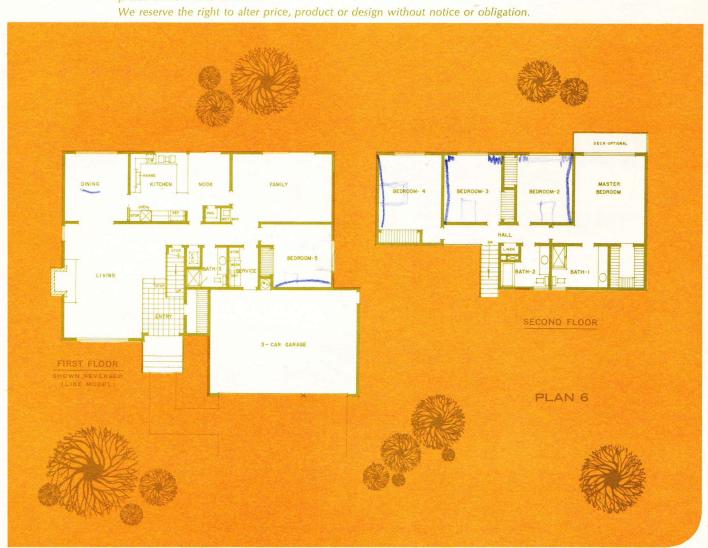

## southshorehills

PLAN #6 TWO STORY-2,820 SQUARE FEET 5 BEDROOMS 3 BATHS THIS FLOOR PLAN INCLUDES: ☐ Ceramic Tile Kitchen Counters ☐ HANDCRAFTED DOUBLE ENTRY DOORS O'Keefe & Merritt Full-size Double Oven & Cooktop SEPARATE FAMILY ROOM ☐ Built-in TV & Telephone Outlets SEPARATE DINING ROOM O'Keefe & Merritt Dishwasher ☐ INTERIOR SERVICE PORCH AND LAUNDRY AREA ☐ Decorator Lighting Fixtures GARDEN ENTRY COURT ☐ Gas Forced-Air Heating ☐ LARGE BREAKFAST NOOK ☐ Fireplace PANTRY ☐ Wall-to-Wall Carpeting in Decorator Selected Areas □ WET BAR WITH DECORATOR CABINETS ☐ Wood Shake and Tile Roofs ☐ 3 CAR GARAGE ☐ Underground Utilities CERAMIC TILE ENTRY ☐ Lifetime Genuine Concrete Driveway **INCLUDED FEATURES:** ☐ Marbelene Bath Pullman Tops ☐ Large Master Bedroom Suite with Private Bath ☐ Homes Prepared for Air Conditioning