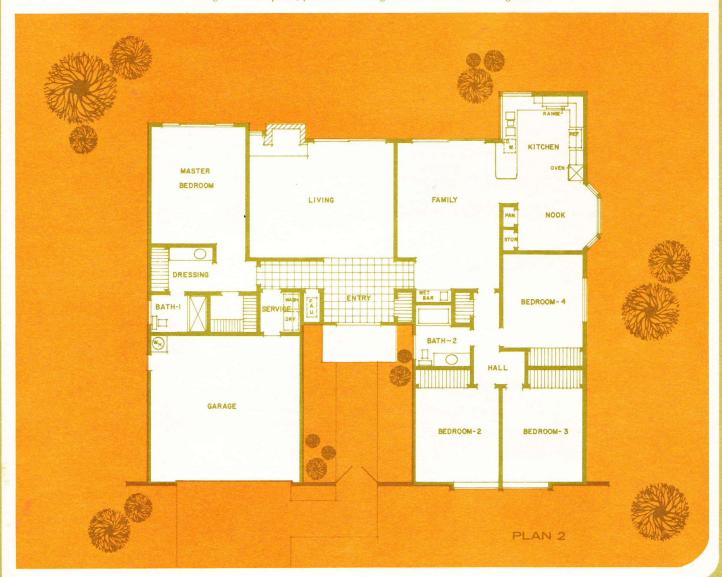

## THIS FLOOR PLAN INCLUDES:

- ☐ HANDCRAFTED DOUBLE ENTRY DOORS
- □ LARGE FAMILY DINING AREA
- INTERIOR SERVICE PORCH AND LAUNDRY AREA
- WET BAR WITH DECORATOR CABINETS
- SEPARATE FAMILY ROOM
- ☐ PARQUE WOOD ENTRY FLOOR
- GARDEN ENTRY COURT

## **INCLUDED FEATURES:**

- ☐ Large Master Bedroom Suite with Private Bath
- ☐ Luminous Ceiling in Kitchen
- ☐ Ceramic Tile Kitchen Counters
- O'Keefe & Merritt Full-size Double Oven & Cooktop Preplanned Landscaping

- ☐ Built-in TV & Telephone Outlets
- O'Keefe & Merritt Dishwasher
- ☐ Decorator Lighting Fixtures
- ☐ Gas Forced-Air Heating
- ☐ Fireplace
- ☐ Wall-to-Wall Carpeting in Decorator Selected Areas
- ☐ Wood Shake and Tile Roofs
- ☐ Underground Utilities
- ☐ Lifetime Genuine Concrete Driveway
- ☐ Marbelene Bath Pullman Tops
- ☐ Homes Prepared for Air Conditioning