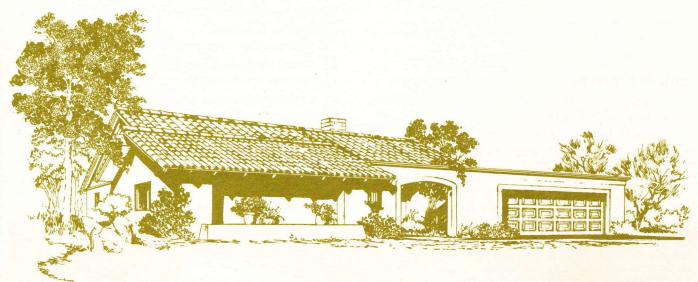

## southshorehills

Monarch Construction Co.



ELEVATION A(R)



**ELEVATION B** 

## southshorehill

PLAN #3

ONE STORY-2,300 SQUARE FEET

3 BEDROOMS 2 BATHS

## THIS FLOOR PLAN INCLUDES:

- SEPARATE DINING ROOM
- WET BAR WITH DECORATOR CABINETS
- ☐ INTERIOR SERVICE PORCH AND LAUNDRY AREA
- ☐ LARGE FAMILY DINING AREA
- FAMILY ROOM WITH FIREPLACE
- ☐ GARDEN ENTRY COURT
- ☐ DECORATOR VINYL TILE ENTRY

## **INCLUDED FEATURES:**

- ☐ Large Master Bedroom Suite with Private Bath
- ☐ Luminous Ceiling in Kitchen
- ☐ Ceramic Tile Kitchen Counters
- ☐ O'Keefe & Merritt Full-size Double Oven & Cooktop ☐ Preplanned Landscaping

- ☐ Built-in TV & Telephone Outlets
- O'Keefe & Merritt Dishwasher
- ☐ Decorator Lighting Fixtures
- ☐ Gas Forced-Air Heating
- ☐ Double Fireplace
- ☐ Wall-to-Wall Carpeting in Decorator Selected Areas
- ☐ Wood Shake an