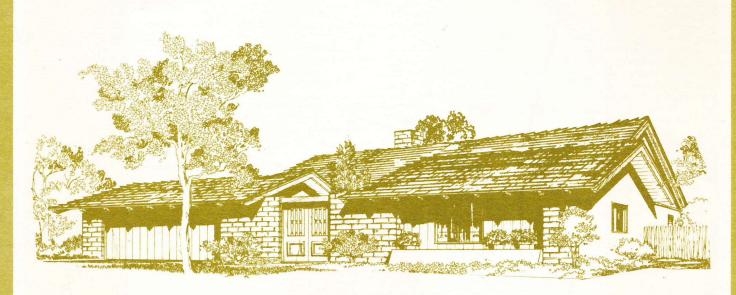

## southshorehills

Monarch Construction Co.



ELEVATION A(R)



**ELEVATION B** 

## southshorehill

PLAN #3

ONE STORY-2,300 SQUARE FEET

3 BEDROOMS 2 BATHS

## THIS FLOOR PLAN INCLUDES:

- SEPARATE DINING ROOM
- WET BAR WITH DECORATOR CABINETS
- ☐ INTERIOR SERVICE PORCH AND LAUNDRY AREA
- ☐ LARGE FAMILY DINING AREA
- FAMILY ROOM WITH FIREPLACE
- ☐ GARDEN ENTRY COURT
- ☐ DECORATOR VINYL TILE ENTRY

## **INCLUDED FEATURES:**

- ☐ Large Master Bedroom Suite with Private Bath
- ☐ Luminous Ceiling in Kitchen
- ☐ Ceramic Tile Kitchen Counters
- ☐ O'Keefe & Merritt Full-size Double Oven & Cooktop ☐ Preplanned Landscaping

- ☐ Built-in TV & Telephone Outlets
- O'Keefe & Merritt Dishwasher
- ☐ Decorator Lighting Fixtures
- ☐ Gas Forced-Air Heating
- ☐ Double Fireplace
- ☐ Wall-to-Wall Carpeting in Decorator Selected Areas
- ☐ Wood Shake and Tile Roofs
- ☐ U