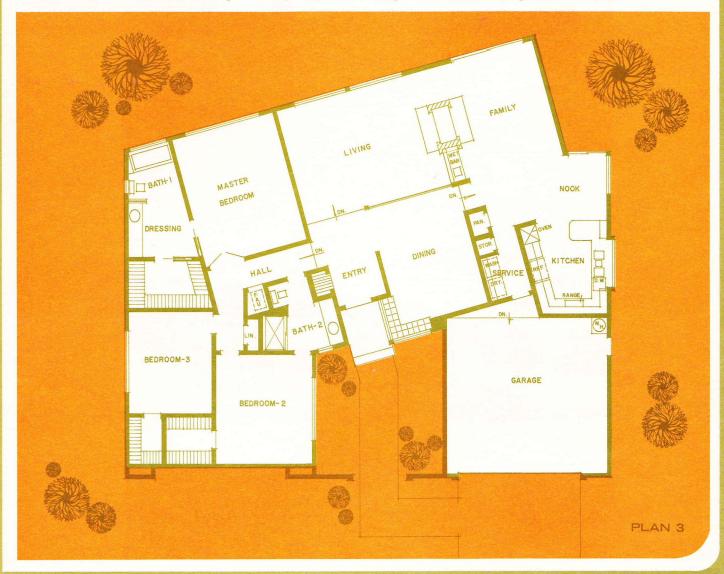

## southshorehill

PLAN #3

ONE STORY-2,300 SQUARE FEET

3 BEDROOMS 2 BATHS

## THIS FLOOR PLAN INCLUDES:

- SEPARATE DINING ROOM
- WET BAR WITH DECORATOR CABINETS
- ☐ INTERIOR SERVICE PORCH AND LAUNDRY AREA
- ☐ LARGE FAMILY DINING AREA
- FAMILY ROOM WITH FIREPLACE
- ☐ GARDEN ENTRY COURT
- ☐ DECORATOR VINYL TILE ENTRY