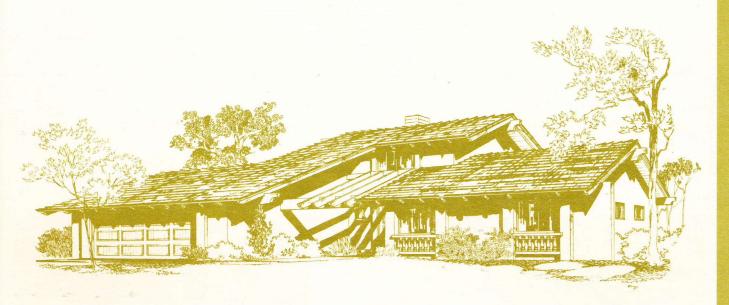

## southshorehills

Monarch Construction Co.



ELEVATION A



**ELEVATION B** 

## southshorehills

PLAN #1

ONE STORY-1,915 SQUARE FEET

3 BEDROOMS 2 BATHS

| THIS FLOOR PLAN INCLUDES:  HANDCRAFTED DOUBLE ENTRY DOORS LARGE FAMILY DINING AREA. INTERIOR SERVICE PORCH AND LAUNDRY AREA WET BAR WITH DECORATOR CABINETS CERAMIC TILE ENTRY | <ul> <li>□ Built-in TV &amp; Telephone Outlets</li> <li>□ O'Keefe &amp; Merritt Dishwasher</li> <li>□ Decorator Lighting Fixtures</li> <li>□ Gas Forced-Air Heating</li> <li>□ Fireplace</li> <li>□ Wall-to-Wall Carpeting in Decorator Selected Areas</li> <li>□ Wood Shake and Tile Roofs</li> </ul> |
|--------------------------------------------------------------------------------------------------------------------------------------------------------------------------------|---------------------------------