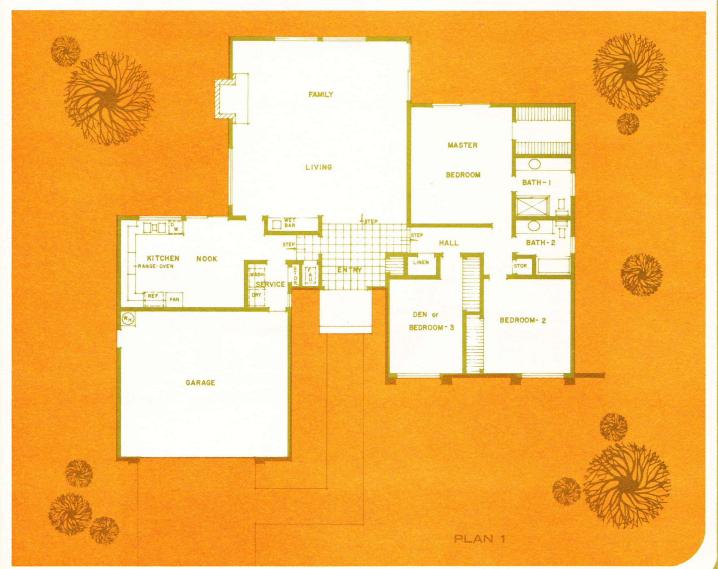

## southshorehills

PLAN #1

ONE STORY-1,915 SQUARE FEET

3 BEDROOMS 2 BATHS

| THIS FLOOR PLAN INCLUDES:  HANDCRAFTED DOUBLE ENTRY DOORS LARGE FAMILY DINING AREA. INTERIOR SERVICE PORCH AND LAUNDRY AREA WET BAR WITH DECORATOR CABINETS CERAMIC TILE ENTRY | <ul> <li>□ Built-in TV &amp; Telephone Outlets</li> <li>□ O'Keefe &amp; Merritt Dishwasher</li> <li>□ Decorator Lighting Fixtures</li> <li>□ Gas Forced-Air Heating</li> <li>□ Fireplace</li> <li>□ Wall-to-Wall Carpeting in Decorator Selected Areas</li> <li>□ Wood Shake and Tile Roofs</li> </ul> |
|--------------------------------------------------------------------------------------------------------------------------------------------------------------------------------|--------------------------------------------------------------------------------------------------------------------------------------------------------------------------------------------------------------------------------------------------------------------------------------------------------|
| INCLUDED FEATURES:                                                                                                                                                             | ☐ Underground Utilities                                                                                                                                                                                                                                                                                |
| ☐ Large Master Bedroom Suite with Private Bath                                                                                                                                 | ☐ Lifetime Genuine Concrete Driveway                                                                                                                                                                                                                                                                   |
| ☐ Luminous Ceiling in Kitchen                                                                                                                                                  | ☐ Marbelene Bath Pullman Tops                                                                                                                                                                                                                                                                          |
| ☐ Ceramic Tile Kitchen Counters                                                                                                                                                | ☐ Homes Prepared for Air Conditioning                                                                                                                                                                                                                                                                  |
| O'Keefe & Merritt Full-size Double Oven & Cookton                                                                                                                              | Preplanned Landscaping Questions                                                                                                                                                                                                                                                                       |