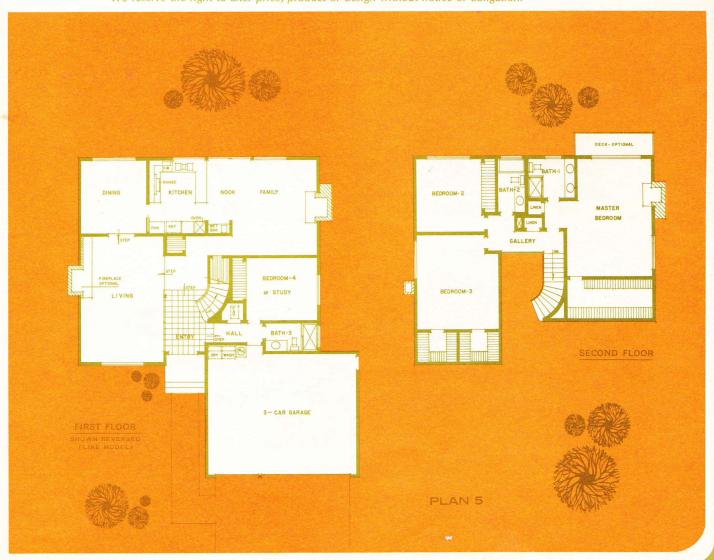

## southshorehills

PLAN #5

TWO STORY-2,825 SQUARE FEET

4 BEDROOMS 3 BATHS

## THIS FLOOR PLAN INCLUDES:

☐ HANDCRAFTED DOUBLE ENTRY DOORS

☐ CERAMIC TILE ENTRY

☐ FAMILY ROOM WITH FIREPLACE

☐ LARGE BREAKFAST NOOK

☐ WET BAR WITH DECORATOR CABINETS

☐ LARGE MASTER BEDROOM WITH FIREPLACE

SEPARATE DINING ROOM

GARDEN ENTRY COURT

OPTIONAL LIVING ROOM FIREPLACE