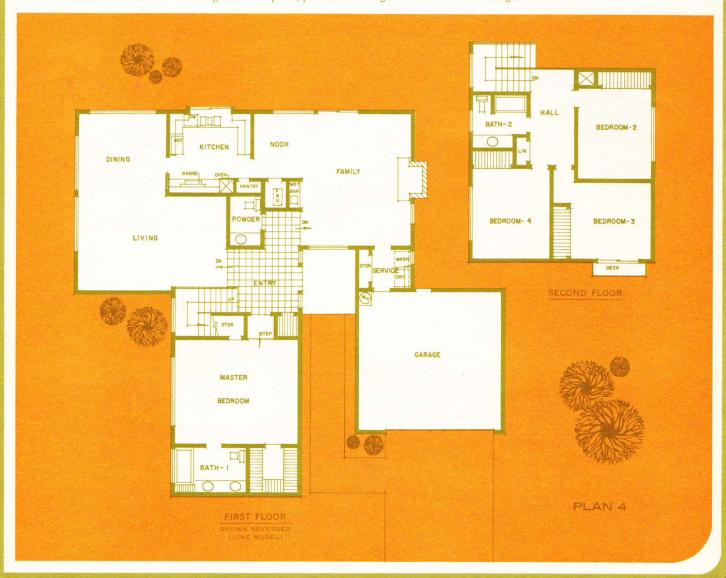

## southshorehill

PLAN #4

TWO STORY-2,660 SQUARE FEET

4 BEDROOMS

2-1/2 BATHS

| THIC  | FLOOD | DI AN IN | <b>NCLUDES:</b> |
|-------|-------|----------|-----------------|
| 11113 | LLUUK | PLAN II  | IULUDES:        |

- SEPARATE FAMILY ROOM WITH FIREPLACE
- DECORATOR VINYL TILE ENTRY
- □ WET BAR WITH DECORATOR CABINETS
- INTERIOR SERVICE PORCH AND LAUNDRY AREA
- ☐ LARGE PANTRY
- SOME PLANS HAVE 3 CAR GARAGE